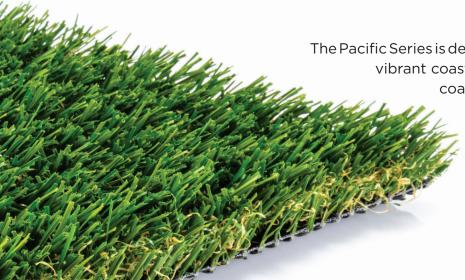

## PACIFIC BLEND

SKU: PACIFIC-BLEND

The Pacific Series is designed to replicate the resilient power and vibrant coastal green of the turf found on the Pacific coastline. This effect is achieved through

the Omega shaped two tone blend of field and olive green yarn that are soft to the touch yet extremely durable underfoot, making the Pacific Series a top choice for home yardscapes.